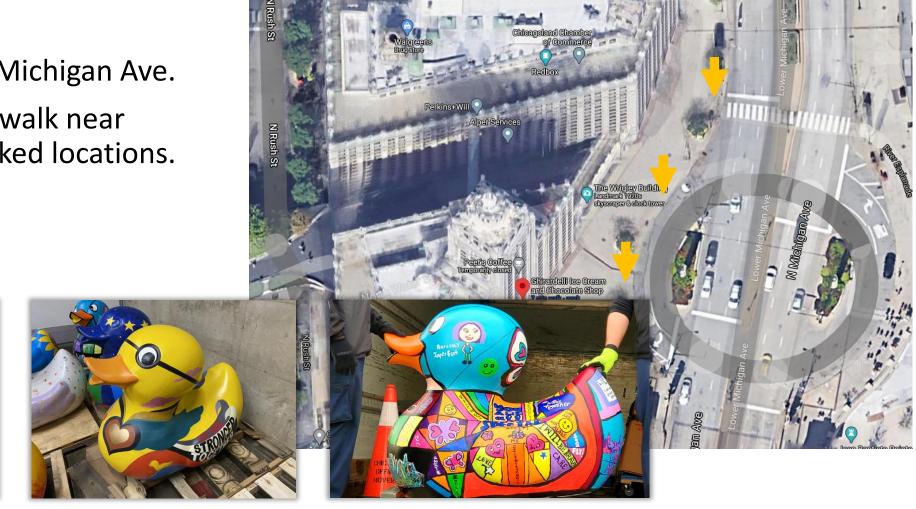

## LOCATION 9: The Wrigley Building 400-410 N. Michigan Ave.

- 3 Ducks
- 400 410 N. Michigan Ave.
- Place on sidewalk near street at marked locations.