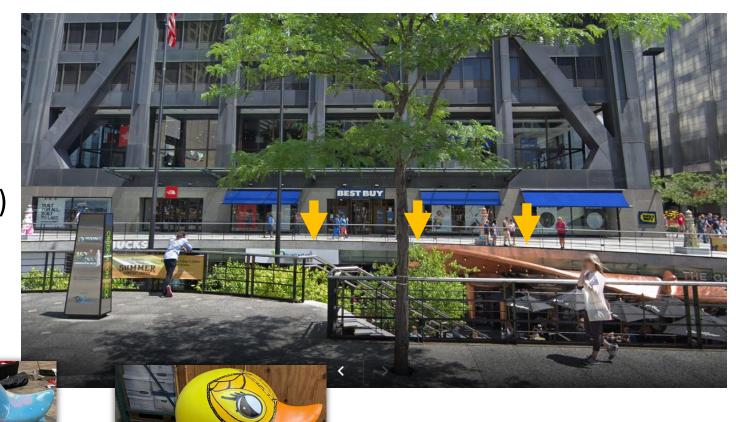

### LOCATION 4: 875 N. Michigan Avenue

#### • 3 Ducks

- 875 N. Michigan Ave formally John Hancock Center
- Place in area in front of (former)
   Best Buy. Leave some room for
   people to walk in between
   sculpture & railing.