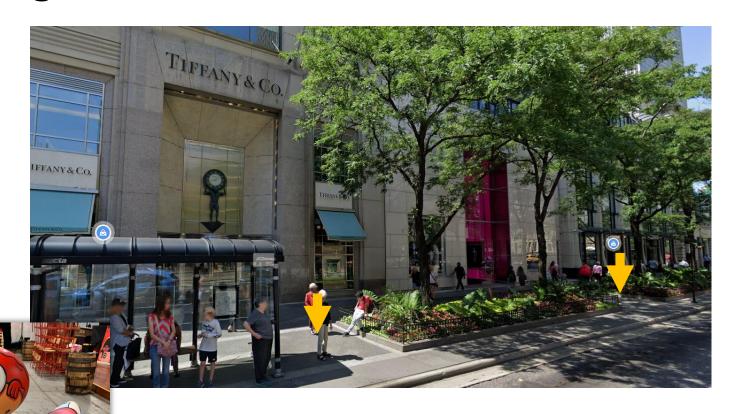

## LOCATION 9: The Wrigley Building 400-410 N. Michigan Ave.

- 3 Ducks
- 400 410 N. Michigan Ave.
- Place on sidewalk near street at marked locations.