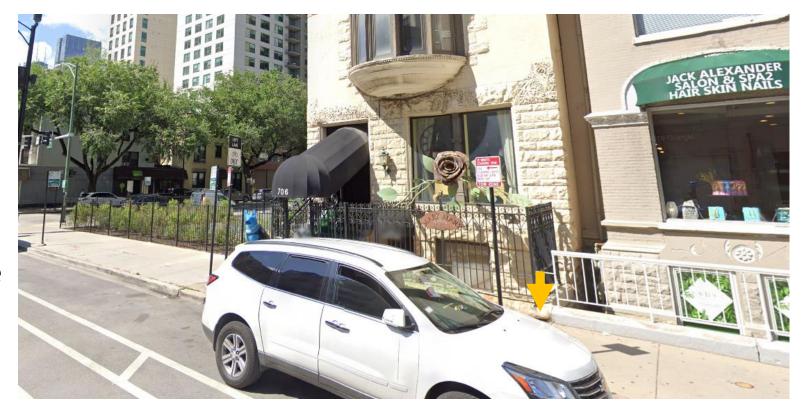

## LOCATION 10: Mary Mary Gifts – 706 N. Dearborn St.

- 1 Duck
- 706 N. Dearborn St.
- Placed near north edge of black fence along the fence. Do not block salon and block sidewalk as little as possible.