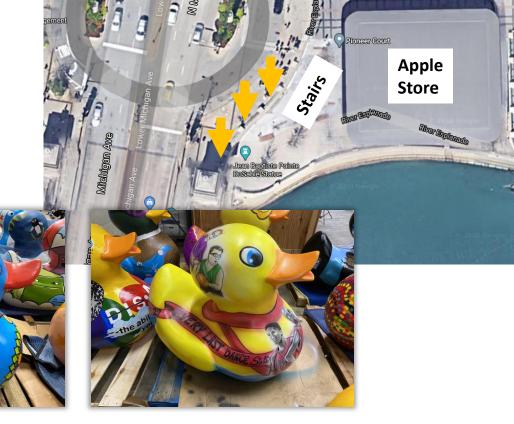

### LOCATION 2: Pioneer Court – 401 N. Michigan Ave.

- 3 Ducks
- 401 N. Michigan Ave.
- Place on sidewalk along railing just north of the bridge house.