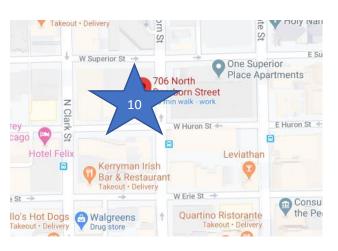

## LOCATION 10: Mary Mary Gifts – 706 N. Dearborn St.

- 1 Duck
- 706 N. Dearborn St.
- Placed near north edge of black fence along the fence. Do not block salon and block sidewalk as little as possible.