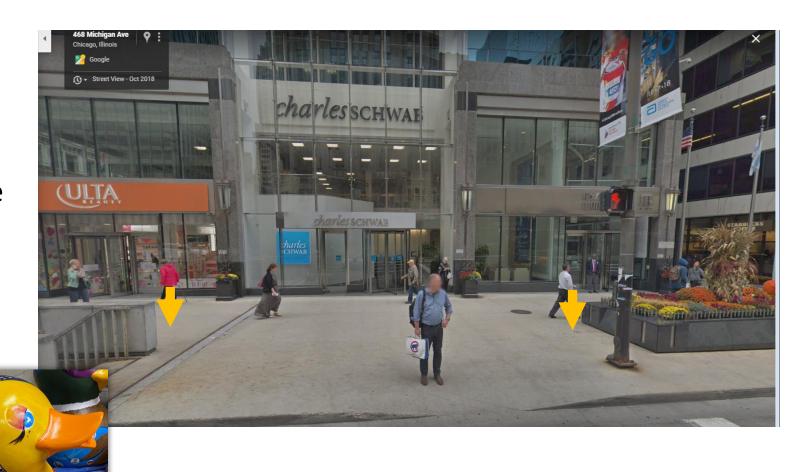

## LOCATION 9: The Wrigley Building 400-410 N. Michigan Ave.

- 3 Ducks
- 400 410 N. Michigan Ave.
- Place on sidewalk near street at marked locations.