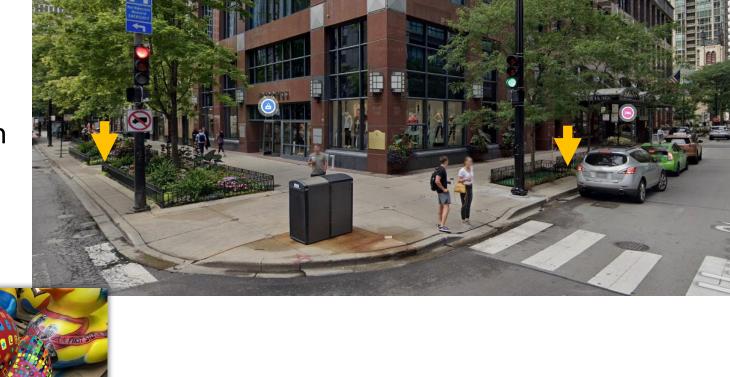

### LOCATION 2: Pioneer Court – 401 N. Michigan Ave.

- 3 Ducks
- 401 N. Michigan Ave.
- Place on sidewalk along railing just north of the bridge house.