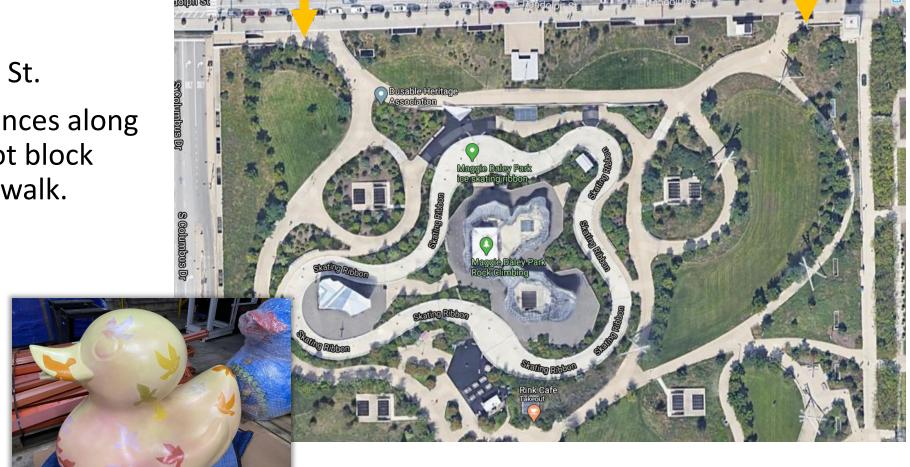

# LOCATION 1: Maggie Daley Park – 337 E. Randolph Street

• 2 Ducks

• 337 E. Randolph St.

 Place near entrances along Randolph but not block entrance or sidewalk.