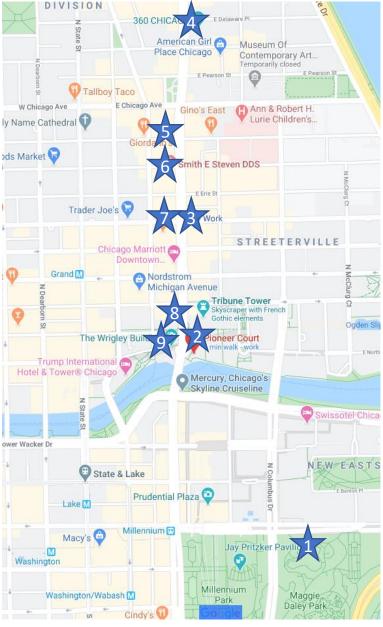

#### **Duck Locations**

- 1. 337 E. Randolph/Maggie Daley Park
- 2. 401 N. Michigan/Pioneer Court 3. 625 N. Michigan
  - 4. 875 N. Michigan (formerly Hancock)
    - 5. 730 N. Michigan
    - 6. 676 N. Michigan/Omni
    - 7. 626 N. Michigan/WAC
- 8. 430 N. Michigan/GNP REALTOR
- 9. 410 N. Michigan/The Wrigley Building
- 10. 706 N. Dearborn/Mary Mary
- 11. 2105 Spring Road/Gibson's Oak

# LOCATION 1: Maggie Daley Park – 337 E. Randolph Street

• 2 Ducks

• 337 E. Randolph St.

 Place near entrances along Randolph but not block entrance or sidewalk.

### LOCATION 2: Pioneer Court – 401 N. Michigan Ave.

- 3 Ducks
- 401 N. Michigan Ave.
- Place on sidewalk along railing just north of the bridge house.

## LOCATION 3: 625 N. Michigan Ave.

- 1 Duck
- 625 N. Michigan Ave.
- Place in between planters in front of the building.

### LOCATION 4: 875 N. Michigan Avenue

#### • 3 Ducks

- 875 N. Michigan Ave formally John Hancock Center
- Place in area in front of (former)
   Best Buy. Leave some room for
   people to walk in between
   sculpture & railing.

## LOCATION 5: 730 N. Michigan Ave.

- 2 Ducks
- 730 N. Michigan Ave.
- One placed in between bus stop and planter and one in between two planters.

### LOCATION 6: Omni Hotel- 676 N. Michigan Ave.

- 2 Ducks
- 676 N. Michigan Ave.
- One placed on Michigan
   Ave. side in between
   planters and one placed on
   Huron side in between
   planters (near hotel
   entrance).

## LOCATION 7: Woman's Athletic Club - 626 N. Michigan Ave.

- 1 Duck
- 626 N. Michigan Ave.
- Place on sidewalk in between planters.

## LOCATION 8: The REALTOR Building/GNP – 430 N. Michigan Ave.

#### • 2 Ducks

- 430 N. Michigan Ave.
- Place framing doors outside the building. One at south side of planter and one just northwest of the stairs but not blocking.

## LOCATION 9: The Wrigley Building 400-410 N. Michigan Ave.

- 3 Ducks
- 400 410 N. Michigan Ave.
- Place on sidewalk near street at marked locations.