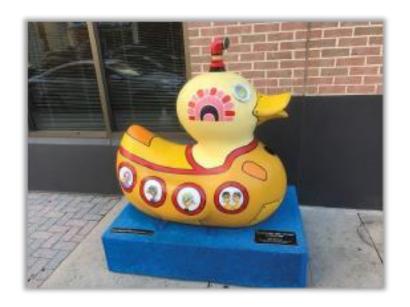

## LOCATION 10: Mary Mary Gifts – 706 N. Dearborn St.

- 1 Duck
- 706 N. Dearborn St.
- Placed near north edge of black fence along the fence. Do not block salon and block sidewalk as little as possible.